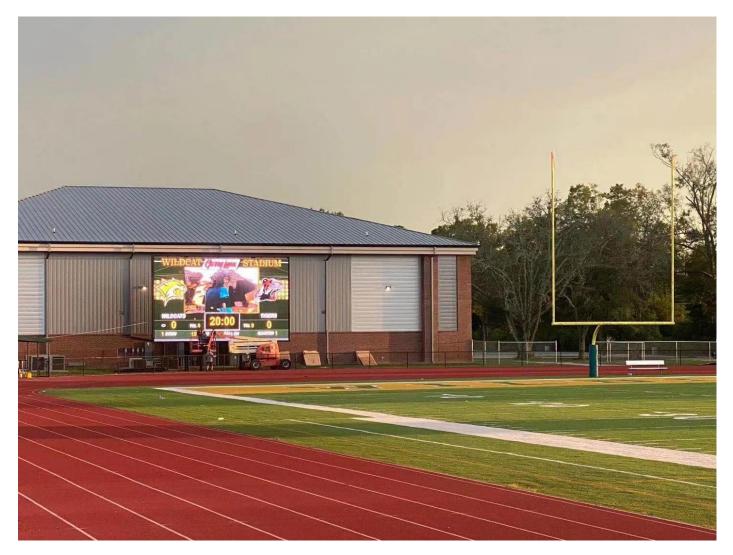

# Stadium Arena Sport Perimeter LED Display

High refresh rate frequency to insure flickering free image and videos for television camera and live broadcast during a sporting match, and this is highly important for stadium perimeter LED screen. Soft module mask and soft pillow on top of each cabinet, adjustable back brackets structure. The soft pillow is movable and can be taken off after stadium LED display use, also brackets can be retracted to LED wall back door.

Further more, the screen can be used as rental LED screen;

Hanging up structure for rental LED screen use through hanging bar and gantry;

Fast lockers on each cabinet top and bottom,left and right for quick installation and dismantling. Flight case package makes it more convenient and secure to move these outdoor LED screens from one site to next.

For any of your stadium LED display project needs, please feel free to contact

we **Yonwaytech** sales representative and we will provide a suitable solution that meet and exceed your requirement.