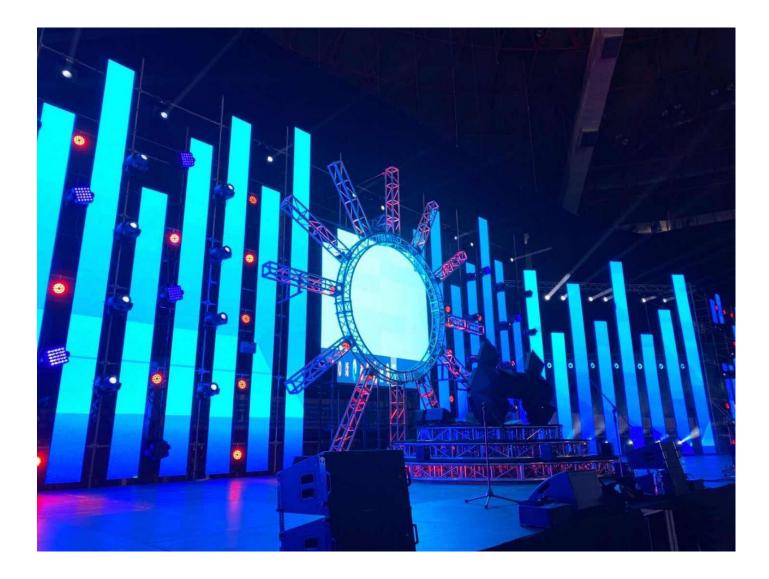

#### Theatre Concert Stage Events & Church LED Display

High refresh frequency for TV studios and live broadcasting that exceeds 4000Hz, insuring a fidelity images free of flickering;

Rental LED screen is incorporated a rapid rigging system with fast lock mechanism, cabinets can be assembled in short set up time, and whole screen is seamlessly connected securely;

Ultra slim rental LED display design makes stage LED screen nicer appearance.So it not only provides sharp and smooth image, vivid and brilliant colors bring amazing visual performance, the screen itself is a beautiful and attractive scene;

Normally stage LED screen is equipped with video processors like X1, LVP609s,LVP615S etc. to realize multiple signal input requirement and image effect.

Equipped with professional audio and video system, stage LED Wall can create virtual scenes and vivid color effects.