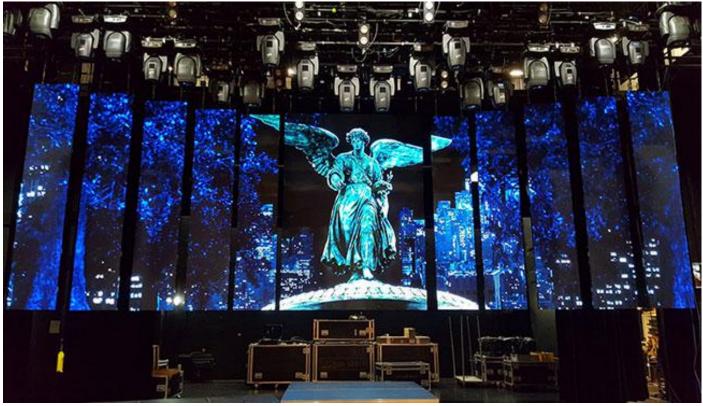

#### Theatre Concert Stage Events & Church LED Display

High refresh frequency for TV studios and live broadcasting that exceeds 4000Hz, insuring a fidelity images free of flickering;

Rental LED screen is incorporated a rapid rigging system with fast lock mechanism, cabinets can be assembled in short set up time, and whole screen is seamlessly connected securely;

Ultra slim rental LED display design makes stage LED screen nicer appearance.So it not only provides sharp and smooth image, vivid and brilliant colors bring amazing visual performance, the screen itself is a beautiful and attractive scene;

Normally stage LED screen is equipped with video processors like X1, LVP609s,LVP615S etc. to realize multiple signal input requirement and image effect.

Equipped with professional audio and video system, stage LED Wall can create virtual scenes and vivid color effects.