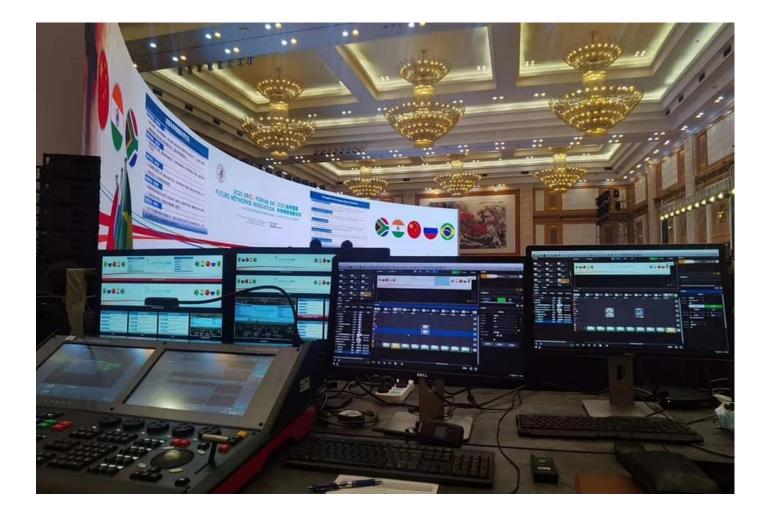

## Education Studio Broadcast & Security Command Center

A HD digital display technology to improve work efficiency and enhance stage effect is enabling new trends in broadcast control rooms.

With the gradual deepening of the digital, network and information technology in the radio and television industry, the analog signals are transformedinto digital signals.

The applications of high-definition digital display and intelligent monitoring are becoming more and more widely used, which bring a revolution for the traditional virtual studio.

Reliable for Mission Critical Use.