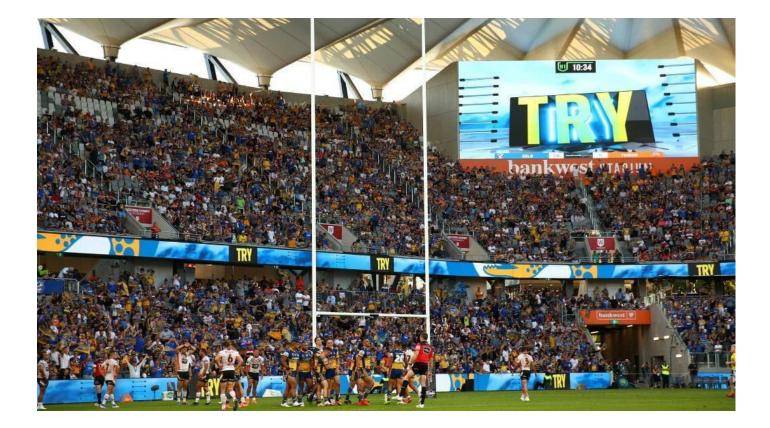

# Stadium Arena Sport Perimeter LED Display

High refresh rate frequency to insure flickering free image and videos for television camera and live broadcast during a sporting match, and this is highly important for stadium perimeter LED screen. Soft module mask and soft pillow on top of each cabinet, adjustable back brackets structure. The soft pillow is movable and can be taken off after stadium LED display use, also brackets can be retracted to LED wall back door.

Further more, the screen can be used as rental LED screen;

Hanging up structure for rental LED screen use through hanging bar and gantry;

Fast lockers on each cabinet top and bottom,left and right for quick installation and dismantling. Flight case package makes it more convenient and secure to move these outdoor LED screens from one site to next.

For any of your stadium LED display project needs, please feel free to contact

we **Yonwaytech** sales representative and we will provide a suitable solution that meet and exceed your requirement.