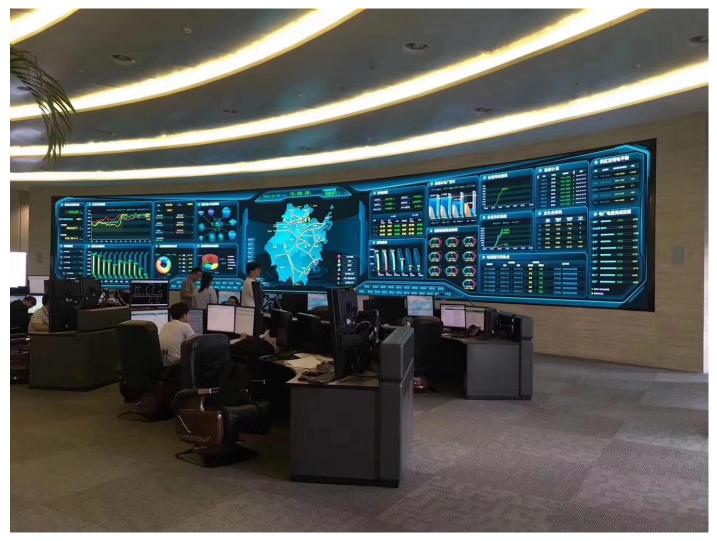

## Education Studio Broadcast & Security Command Center

A HD digital display technology to improve work efficiency and enhance stage effect is enabling new trends in broadcast control rooms.

With the gradual deepening of the digital, network and information technology in the radio and television industry, the analog signals are transformedinto digital signals.

The applications of high-definition digital display and intelligent monitoring are becoming more and more widely used, which bring a revolution for the traditional virtual studio.

Reliable for Mission Critical Use.