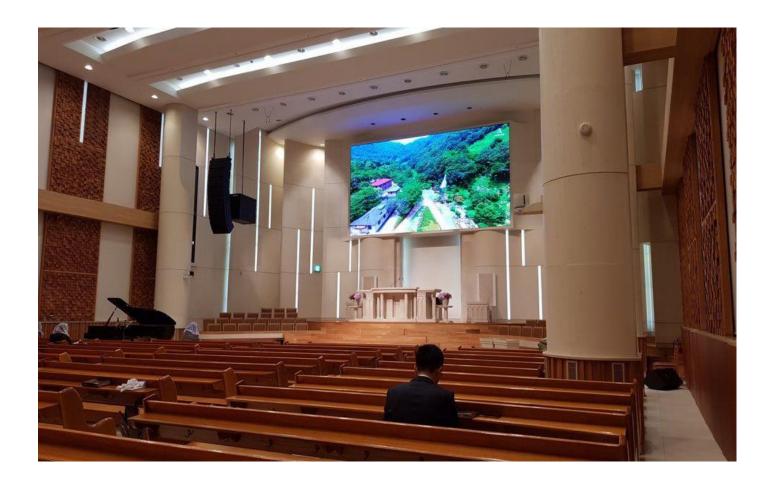

#### Theatre Concert Stage Events & Church LED Display

High refresh frequency for TV studios and live broadcasting that exceeds 4000Hz, insuring a fidelity images free of flickering;

Rental LED screen is incorporated a rapid rigging system with fast lock mechanism, cabinets can be assembled in short set up time, and whole screen is seamlessly connected securely;

Ultra slim rental LED display design makes stage LED screen nicer appearance.So it not only provides sharp and smooth image, vivid and brilliant colors bring amazing visual performance, the screen itself is a beautiful and attractive scene;