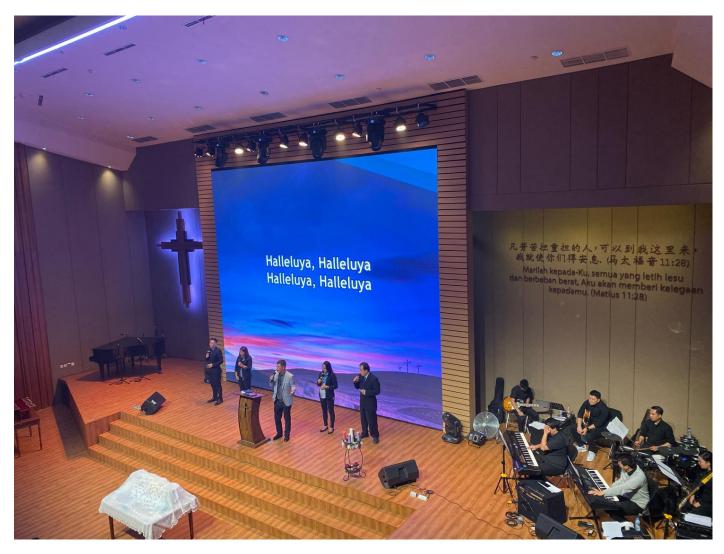

#### Theatre Concert Stage Events & Church LED Display

High refresh frequency for TV studios and live broadcasting that exceeds 4000Hz, insuring a fidelity images free of flickering;

Rental LED screen is incorporated a rapid rigging system with fast lock mechanism, cabinets can be assembled in short set up time, and whole screen is seamlessly connected securely;

Ultra slim rental LED display design makes stage LED screen nicer appearance.So it not only provides sharp and smooth image, vivid and brilliant colors bring amazing visual performance, the screen itself is a beautiful and attractive scene;