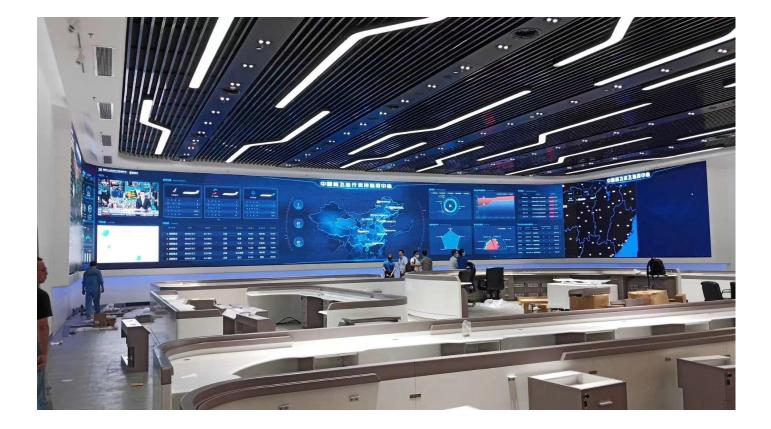

## Education Studio Broadcast & Security Command Center

A HD digital display technology to improve work efficiency and enhance stage effect is enabling new trends in broadcast control rooms.

With the gradual deepening of the digital, network and information technology in the radio and television industry, the analog signals are transformedinto digital signals.

The applications of high-definition digital display and intelligent monitoring are becoming more and more widely used, which bring a revolution for the traditional virtual studio.

Reliable for Mission Critical Use.